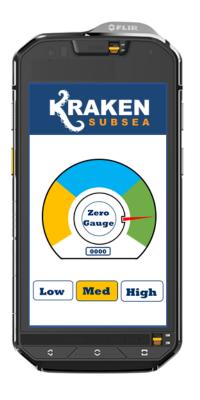

## **TECHNICAL SPECIFICATIONS:**

Design Strengthened die cast frame

Drop proof to 1.8M, MIL Spec 810G

Exceeds military spec, is built to withstand drops

Sensitivity There are 3 different sensitivities setting, Low, Medium, and High sensitivity

Calibration By pressing the Zero button the detector can be calibrated onsite simply and quickly to

account for any onsite magnetic interference

Battery Optimised battery performance (3800mAh)

Detection Range The system has been tested on pipe from 4" to 16" pipe in pipe with a total wall

thickness of 33.7mm. The system required Low and Medium sensitivity to find the pig

location. System is projected to detect pigs in pipelines up to 48"

Camera/ Recording Underwater 13MP main camera with dual flash, 5MP front-facing camera